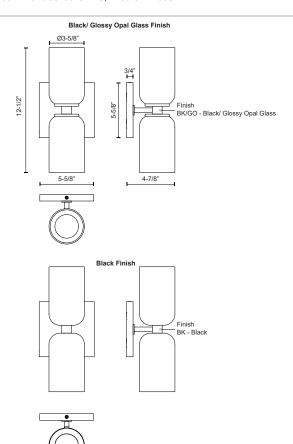

## **SPECIFICATION DETAILS**

| Fixture Dimensions     | W3-5/8" x H12-1/2" x E4-7/8"        |
|------------------------|-------------------------------------|
| Height from center     | 6-1/4"                              |
| Lamp Type              | Incandescent, A19, Medium Base      |
| Wattage                | 2 x 40W                             |
| Voltage                | 120V                                |
| Shade Details          | Steel Shade                         |
| Glass Details          | Opal Glass                          |
| Location               | Damp                                |
| Bulbs Included         | No                                  |
| Illumination Direction | BK-Up/Down; BK/GO-Omni-directional; |
| Mounting Style         | Wall Mount, All Orientation         |
| Canopy Dimensions      | W5-5/8" x H5-5/8" x E3/4"           |
| Material               | Steel; Steel + Glass;               |
| Paint Finish           | BK02; WH01;                         |