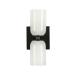

## **DESCRIPTION**

**PROJECT** 

Meet Nola, where modern design meets accessibility in a stunning array of fixtures. This versatile family boasts a sleek, socket-based design, marrying the elegance of domed metal or Glossy Opal glass cylindrical shades with the allure of exposed bulbs. Nola's simple, timeless shapes effortlessly elevate any space, from a gracefully balanced chandelier to a single, focused downlight. Whether you're looking to make a statement or create an inviting ambiance, Nola offers the perfect blend of style and functionality.

- Simple, classic shape
- Matte Black Finish
- Matte Black Metal or Glossy Opal Glass shades
- Recommended bulb A19, Medium Base

CANADA: 19054 28TH AVENUE - SURREY, BC V3Z 6M3 USA: 3035 E. LONE MOUNTAIN ROAD - LAS VEGAS, NV 89081